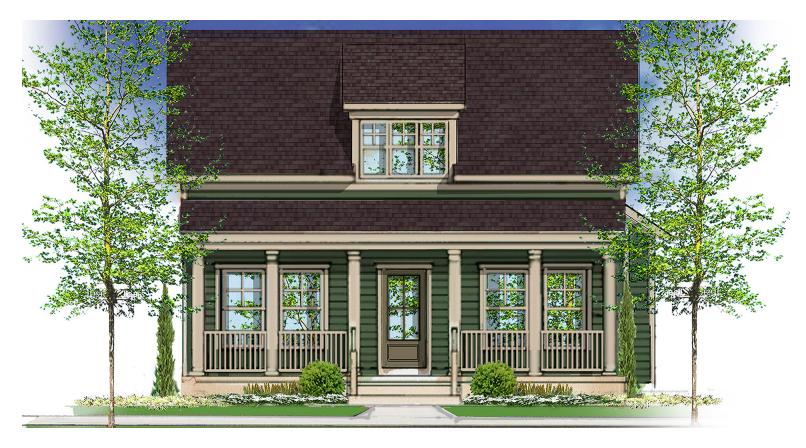

## **Hyde Park by JNB Custom Homes**

For Sale: \$604,000

Bedrooms: 3, Baths: 3, Square feet: 1763

www.unionvillageohio.com

Located in Union Village, a new walkable, traditional, new urbanism neighborhood in Lebanon, Ohio.

Bright open floor plan. Large Kitchen with Island. Open Dining and Living Room. Side screened porch. Large Master bath with his and her closets and large walk-in closet. 2nd and 3rd Bedrooms are spacious. Large laundry room connected to the 3-car garage. Large front porch with quaint cottage feel.