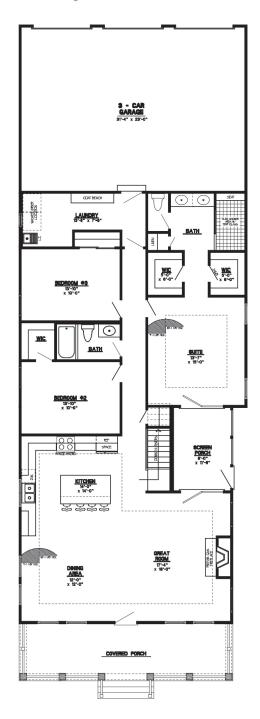

Bright open floor plan. Large Kitchen with Island. Open Dining and Living Room. Side screened porch. Large Master bath with his and her closets and large walk-in closet. 2nd and 3rd Bedrooms are spacious. Large laundry room connected to the 3-car garage. Large front porch with quaint cottage feel.