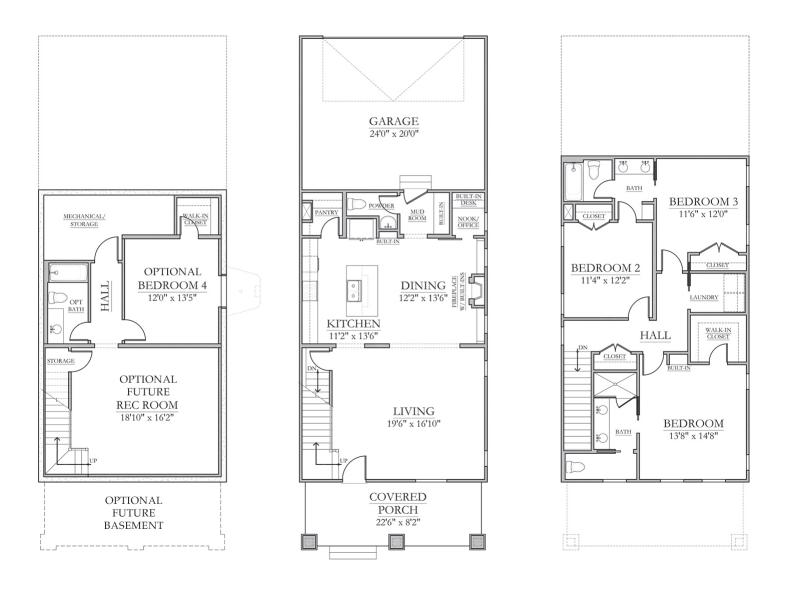

### The Rosdale by Ashford Homes

For Sale: TBD Bedrooms: 3, Baths: 2.5, Heated square footage: 1847, Unfinished basement: 790 sq.'

This beautiful, craftsman style home includes a second floor primary bedroom, luxury primary bath, additional 790 square feet of unfinished rec room and basement bedroom and basement storage space, large front porch, and two-car garage.

## The Rosdale by Ashford Homes